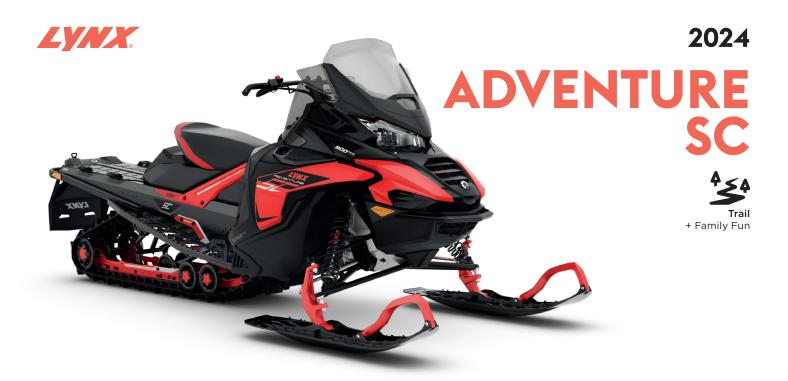

<sup>\*</sup> Vehicle overall length without snowflap.

| ROTAX® ENGINE         | 900 ACE                                 | 900 ACE Turbo                                            |  |  |
|-----------------------|-----------------------------------------|----------------------------------------------------------|--|--|
| Engine details        | Liquid-cooled, four-<br>stroke D.O.H.C. | Liquid-cooled, four-<br>stroke D.O.H.C.,<br>turbocharged |  |  |
| Cylinders             | 3                                       | 3                                                        |  |  |
| Displacement          | 899.                                    | 0 cc                                                     |  |  |
| Bore                  | 74 mm                                   |                                                          |  |  |
| Stroke                | 69.7 mm                                 |                                                          |  |  |
| Maximum engine speed  | 7250 RPM 7750 RPM                       |                                                          |  |  |
| Carburation           | EFI                                     |                                                          |  |  |
| Recommended fuel type | Unleaded                                |                                                          |  |  |
| Minimum octane        | 95                                      |                                                          |  |  |
| Fuel tank             | 37 liters                               |                                                          |  |  |

| Viper Red / Black |  |  |
|-------------------|--|--|
|                   |  |  |
| 3250 mm           |  |  |
| 1280 mm           |  |  |
| 1280 mm           |  |  |
| 1097 mm           |  |  |
| 381 mm            |  |  |
| 3705 mm           |  |  |
| 41 mm Cobra       |  |  |
|                   |  |  |

#### **POWERTRAIN**

| Drive clutch type  | pDrive                                                                 |  |  |
|--------------------|------------------------------------------------------------------------|--|--|
| Driven clutch type | QRS                                                                    |  |  |
| Brake system       | Hydraulic brake with braided steel brake line, plastic master cylinder |  |  |

| S | U | S | Р | E | N | S | IC | וכ | N |  |
|---|---|---|---|---|---|---|----|----|---|--|
|   |   |   |   |   |   |   |    |    |   |  |

| Front suspension | LFS+                |  |
|------------------|---------------------|--|
| Front shock      | KYB 36 Plus         |  |
| Rear suspension  | PPS <sup>3</sup>    |  |
| Center shock     | KYB 36 Plus         |  |
| Rear shock       | KYB 46 Plus Kashima |  |

# **DRY WEIGHT**

| Dry weight | 245 kg | 250 kg |
|------------|--------|--------|
|            |        |        |

### **FEATURES**

| Frame                 | Radien-X                  |  |
|-----------------------|---------------------------|--|
| Skis                  | Blade DS+                 |  |
| Seating               | Sport, 1-up               |  |
| Handlebar             | Straight steel with hooks |  |
| Riser block height    | 120 mm                    |  |
| Starter               | Electric                  |  |
| Reverse               | Electromechanical         |  |
| Heated throttle lever | Standard                  |  |
| Heated grips          | Standard                  |  |
|                       |                           |  |

| Gauge                   | 7.2-in. wide digital display /<br>7.8-in panorama display<br>(spring only on Turbo) |  |
|-------------------------|-------------------------------------------------------------------------------------|--|
| Mirrors                 |                                                                                     |  |
| Windshield              | Medium with side deflectors                                                         |  |
| Hitch                   | Standard                                                                            |  |
| Visor Plug front / rear | Front                                                                               |  |
| USB power outlet        | Yes, in front compartment                                                           |  |
| Air radiator with fan   | Yes                                                                                 |  |
| LinQ attachment         | 2 pairs                                                                             |  |
|                         |                                                                                     |  |