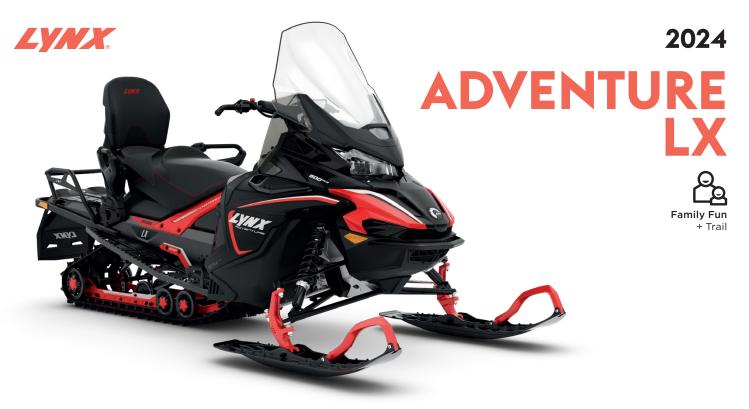

| ROTAX® ENGINE         | 600 ACE                             |  |  |  |
|-----------------------|-------------------------------------|--|--|--|
| Engine details        | Liquid-cooled, four-stroke D.O.H.C. |  |  |  |
| Cylinders             | 2                                   |  |  |  |
| Displacement          | 600 cc                              |  |  |  |
| Bore                  | 74 mm                               |  |  |  |
| Stroke                | 69.7 mm                             |  |  |  |
| Maximum engine speed  | 7250 RPM                            |  |  |  |
| Carburation           | EFI                                 |  |  |  |
| Recommended fuel type | Unleaded                            |  |  |  |
| Minimum octane        | 95                                  |  |  |  |
| Fuel tank             | 37 liters                           |  |  |  |

| COLOUR                  | Viper Red / Black |
|-------------------------|-------------------|
| DIMENSIONS              |                   |
| Vehicle overall length* | 3060 mm           |
| Vehicle overall width   | 1280 mm           |
| Vehicle overall height  | 1470 mm           |
| Ski stance              | 1097 mm           |
| Track nominal width     | 381 mm            |
| Track nominal length    | 3487 mm           |
| Track profile height    | 32 mm Ripsaw      |
| Track profile height    |                   |

#### **POWERTRAIN**

| Drive clutch type  | eDrive II                                                                 |
|--------------------|---------------------------------------------------------------------------|
| Driven clutch type | QRS                                                                       |
| Brake system       | Hydraulic brake with braided steel brake line,<br>plastic master cylinder |
|                    |                                                                           |

| SUSPENSION |  |
|------------|--|
|------------|--|

| Front suspension | LFS+             |
|------------------|------------------|
| Front shock      | KYB 36           |
| Rear suspension  | PPS <sup>3</sup> |
| Center shock     | KYB 36           |
| Rear shock       | KYB 36           |

## **DRY WEIGHT**

Dry weight 240 kg

#### **FEATURES**

| Frame                 | Radien-X         |  |  |
|-----------------------|------------------|--|--|
| Skis                  | Blade DS+        |  |  |
| Seating               | 2-up             |  |  |
| Handlebar             | Steel with hooks |  |  |
| Riser block height    | 120 mm           |  |  |
| Starter               | Electric         |  |  |
| Reverse               | Mechanical       |  |  |
| Heated throttle lever | Standard         |  |  |

| Heated grips            | Standard                        |  |  |  |
|-------------------------|---------------------------------|--|--|--|
| Gauge                   | 4.5-in. digital display         |  |  |  |
| Windshield              | Extra high with side deflectors |  |  |  |
| Visor Plug front / rear | Front                           |  |  |  |
| USB power outlet        | Yes, in front compartment       |  |  |  |
| Air radiator with fan   | Yes                             |  |  |  |
| LinQ attachment         | 1 pair                          |  |  |  |
|                         |                                 |  |  |  |