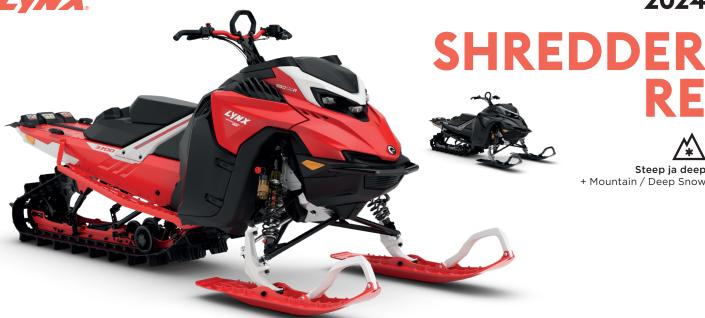

Steep ja deep

+ Mountain / Deep Snow

Platinum Silver Satin / Evo Red Black (spring only)

| ROTAX® ENGINE                | 850 E-TEC                                                     | 850 E-TEC Turbo R                                               |
|------------------------------|---------------------------------------------------------------|-----------------------------------------------------------------|
| Engine details               | Liquid-cooled, two-<br>stroke, 3-D R.A.V.E.™                  | Liquid-cooled,<br>two-stroke,<br>turbocharged,<br>3-D R.A.V.E.™ |
| Cylinders                    |                                                               | 2                                                               |
| Displacement                 | 849 cc                                                        |                                                                 |
| Bore                         | 82 mm                                                         |                                                                 |
| Stroke                       | 80.4 mm                                                       |                                                                 |
| Maximum engine speed         | 7900 RPM                                                      |                                                                 |
| Carburation                  | Electronic Direct Injection with additional booster injectors |                                                                 |
| Recommended fuel type        | Unleaded                                                      |                                                                 |
| Minimum octane               | 95                                                            |                                                                 |
| Fuel tank                    | 37 liters                                                     |                                                                 |
| Oil tank capacity (2-stroke) | 3.4 liters                                                    |                                                                 |