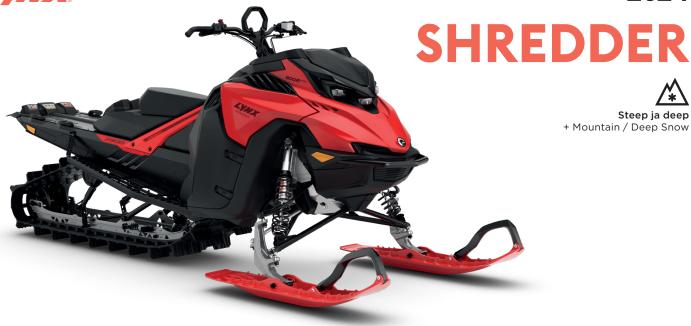

<sup>\*</sup> Vehicle overall length without snowflap.

Steep ja deep + Mountain / Deep Snow

| ROTAX® ENGINE                | 600R E-TEC                                                               | 850 E-TEC                                      | 850 E-TEC<br>Turbo R                                            |
|------------------------------|--------------------------------------------------------------------------|------------------------------------------------|-----------------------------------------------------------------|
| Engine details               | Liquid-cooled,<br>two-stroke,<br>3-D R.A.V.E.™                           | Liquid-cooled,<br>two-stroke,<br>3-D R.A.V.E.™ | Liquid-cooled,<br>two-stroke,<br>turbocharged,<br>3-D R.A.V.E.™ |
| Cylinders                    | 2                                                                        |                                                |                                                                 |
| Displacement                 | 599.4 cc                                                                 | 849 cc                                         |                                                                 |
| Bore                         | 72.3 mm                                                                  | 82 mm                                          |                                                                 |
| Stroke                       | 73 mm                                                                    | 80.4 mm                                        |                                                                 |
| Maximum engine speed         | 8100 RPM 7900 RPM                                                        |                                                | RPM                                                             |
| Carburation                  | Electronic Electronic Direct Injection with additional booster injectors |                                                | ,                                                               |
| Recommended fuel type        | Unleaded                                                                 |                                                |                                                                 |
| Minimum octane               | 95                                                                       |                                                |                                                                 |
| Fuel tank                    | 37 liters                                                                |                                                |                                                                 |
| Oil tank capacity (2-stroke) | 3.4 liters                                                               |                                                |                                                                 |