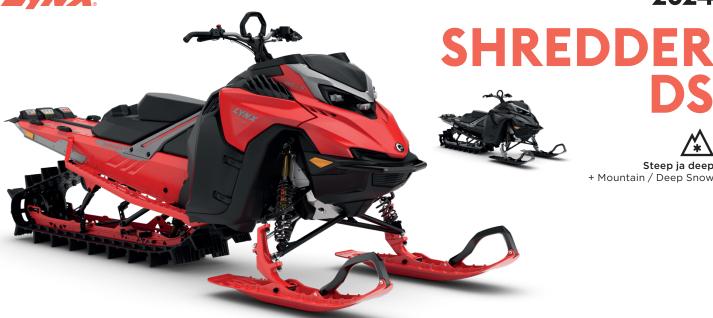

Steep ja deep

+ Mountain / Deep Snow

Platinum Silver Satin / Evo Red Black (spring only)

| ROTAX® ENGINE                | 850 E-TEC                                                     | 850 E-TEC Turbo R                                               |
|------------------------------|---------------------------------------------------------------|-----------------------------------------------------------------|
| Engine details               | Liquid-cooled, two-<br>stroke, 3-D R.A.V.E.™                  | Liquid-cooled,<br>two-stroke,<br>turbocharged,<br>3-D R.A.V.E.™ |
| Cylinders                    |                                                               | 2                                                               |
| Displacement                 | 849 cc                                                        |                                                                 |
| Bore                         | 82 mm                                                         |                                                                 |
| Stroke                       | 80.4 mm                                                       |                                                                 |
| Maximum engine speed         | 7900 RPM                                                      |                                                                 |
| Carburation                  | Electronic Direct Injection with additional booster injectors |                                                                 |
| Recommended fuel type        | Unleaded                                                      |                                                                 |
| Minimum octane               | 95                                                            |                                                                 |
| Fuel tank                    | 37 liters                                                     |                                                                 |
| Oil tank capacity (2-stroke) | 3.4 liters                                                    |                                                                 |